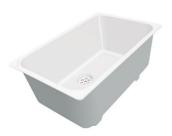

d production technology, that can be offer great capiency and practicity in all the washing operations.                                                                          |
| Sliding brackets          |                                                                                                                                                                                                                                                        |



#### **TECHNICAL DATA**





#### **GALLERY**



### **OPTIONAL ACCESSORIES**



Glass chopping board 8633 300



Glass chopping board 8631 300



HPDE Chopping board 8657 001



HPDE Twin chopping board 8644 101



Stainless steel basket 8611 000



Stainless steel plate rack 8100 303 \* only in combination with the accessory 8644 101



**White bowl** 8153 100



White colander 8151 100



## **OPTIONAL AUTOMATIC WASTE FITTINGS**



Automatic waste fitting 8407 100



Automatic waste fitting 8407 000



LIRA automatic waste fitting 8407 102



LIRA automatic waste fitting 8407 103