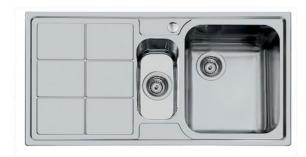

# **Sink S3000**

Bowl on the right Kitchen Sinks Code: 1363 061

## **DETAILS**

| Edge/Installation Type | Standard (8 mm Edge)                                            |
|------------------------|-----------------------------------------------------------------|
| Material               | AISI 304 stainless steel                                        |
| Texture                | Foster brushed                                                  |
| Base                   | 60-80 cm                                                        |
| Dimensions             | 970x500 mm                                                      |
| Standard fittings      | Fixing hooks, gasket, drain, overflow and siphon, boxed packing |
| Mixer holes            | 1 standard hole - 2nd and 3rd on request                        |
| Built-in hole          | 950x480 mm                                                      |
| Drainer                | Yes                                                             |
|                        |                                                                 |

| Width                     | 97 cm                                                                                                                                                                                                                                                  |
|---------------------------|--------------------------------------------------------------------------------------------------------------------------------------------------------------------------------------------------------------------------------------------------------|
| Bowl dimension            | 340x400 + 150x300mm                                                                                                                                                                                                                                    |
| Number of bowls           | 2 bowls                                                                                                                                                                                                                                                |
| Waste fitting             | 3,5" drain                                                                                                                                                                                                                                             |
| FEATURES                  |                                                                                                                                                                                                                                                        |
| 2nd / 3rd hole availaible | The sink can be customized with the execution on request of additional holes, usable for double-hole mixers, for remote controlled drains or for the installation of soap dispensers. The positions are marked on the drawings with dotted line holes. |
| Basket 3,5" waste fitting | The drain is equipped with a large 3.5" drain, with the practical basket cap that prevents the discharge of solid parts.                                                                                                                               |
| Deep bowls                | This bowls reach an important depth, over 20 cm, thanks to the advanced production technology, that can be offer great capiency and practicity in all the washing operations.                                                                          |
| Sliding brackets          |                                                                                                                                                                                                                                                        |