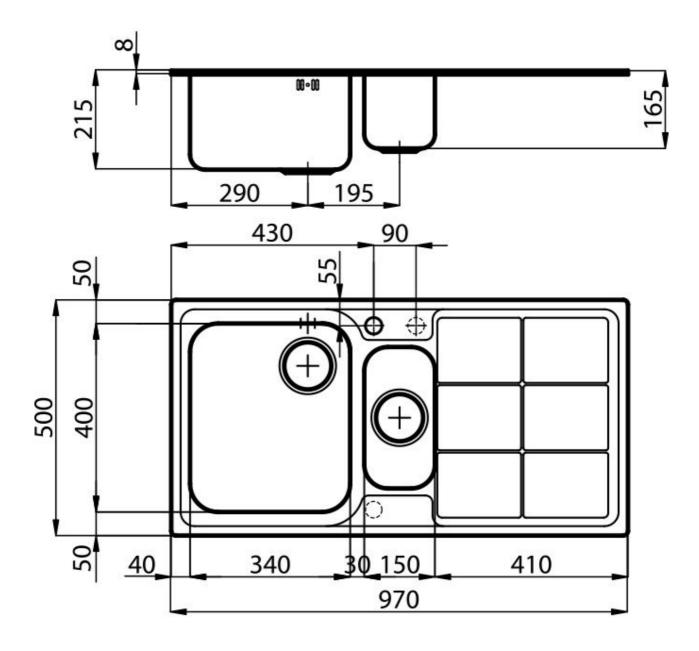

## **DETAILS**

| Edge/Installation Type | Standard (8 mm Edge)                                            |
|------------------------|-----------------------------------------------------------------|
| Material               | AISI 304 stainless steel                                        |
| Texture                | Foster brushed                                                  |
| Base                   | 60-80 cm                                                        |
| Dimensions             | 970x500 mm                                                      |
| Standard fittings      | Fixing hooks, gasket, drain, overflow and siphon, boxed packing |
| Mixer holes            | 1 standard hole - 2nd and 3rd on request                        |
| Built-in hole          | 950x480 mm                                                      |
| Drainer                | Yes                                                             |
|                        |                                                                 |

| Width                     | 97 cm                                                                                                                                                                                                                                                  |
|---------------------------|--------------------------------------------------------------------------------------------------------------------------------------------------------------------------------------------------------------------------------------------------------|
| Bowl dimension            | 340x400 + 150x300mm                                                                                                                                                                                                                                    |
| Number of bowls           | 2 bowls                                                                                                                                                                                                                                                |
| Waste fitting             | 3,5" drain                                                                                                                                                                                                                                             |
| FEATURES                  |                                                                                                                                                                                                                                                        |
| 2nd / 3rd hole availaible | The sink can be customized with the execution on request of additional holes, usable for double-hole mixers, for remote controlled drains or for the installation of soap dispensers. The positions are marked on the drawings with dotted line holes. |
| Basket 3,5" waste fitting | The drain is equipped with a large 3.5" drain, with the practical basket cap that prevents the discharge of solid parts.                                                                                                                               |
| Deep bowls                | This bowls reach an important depth, over 20 cm, thanks to the advanced production technology, that can be offer great capiency and practicity in all the washing operations.                                                                          |
| Sliding brackets          |                                                                                                                                                                                                                                                        |

#### **TECHNICAL DATA**