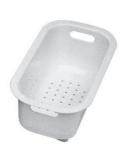

at can be offer great capiency and practicity in all the washing operations.                                                                          |
| Sliding brackets          |                                                                                                                                                                                                                                                        |



#### **TECHNICAL DATA**





#### **GALLERY**



### **OPTIONAL ACCESSORIES**



Glass chopping board 8633 300



Glass chopping board 8631 300



HPDE Chopping board 8657 001



HPDE Twin chopping board 8644 101



Stainless steel basket 8611 000



Stainless steel plate rack 8100 303 \* only in combination with the accessory 8644 101



**White bowl** 8153 100



White colander 8151 100



## **OPTIONAL AUTOMATIC WASTE FITTINGS**



Automatic waste fitting 8407 100



Automatic waste fitting 8407 000



LIRA automatic waste fitting 8407 102



LIRA automatic waste fitting 8407 103